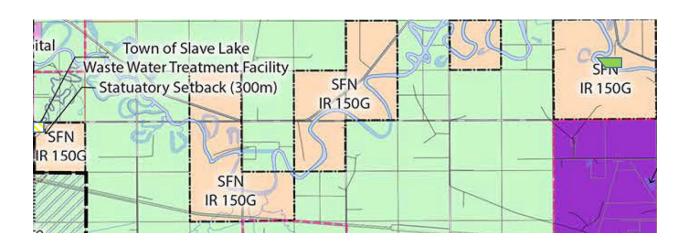

## B. 150G Districts (Not including Main Quarter)

One-Family Dwelling District

**Tourism and Camping District** 

**Undisturbed Natural Lands District** 