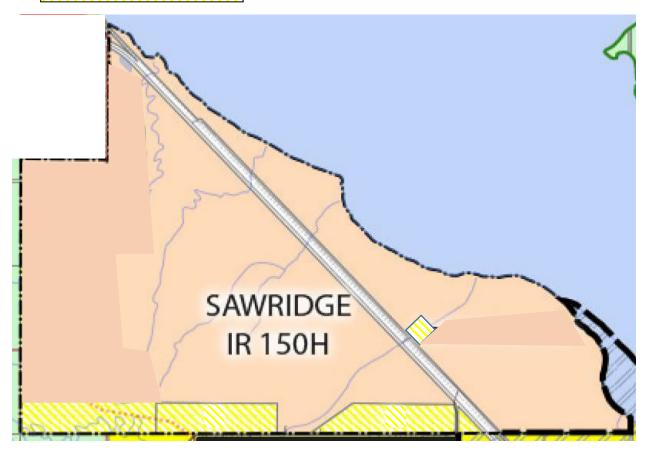

## B. 150G Districts (Not including Main Quarter)

One-Family Dwelling District

**Tourism and Camping District** 

**Undisturbed Natural Lands District** 