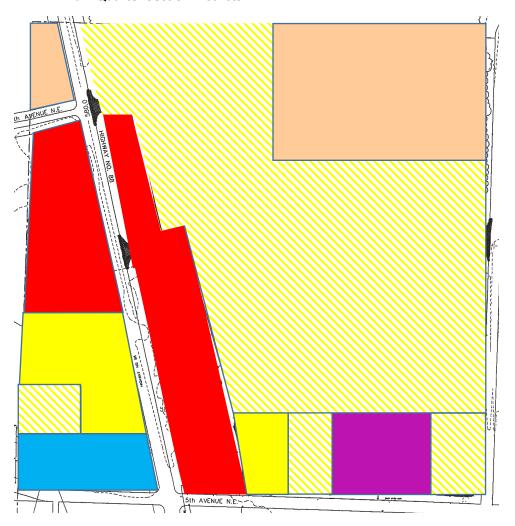

## Sawridge Land Use Maps

- 1. The Council hereby adopts the following maps which set out the location of Districts.
- A. Main Quarter Section Districts

One-Family Dwelling District

Undisturbed Natural Lands District

Institutional District

Storage and Services District

Multi-Family Dwelling District

One-Family Dwelling District

**Undisturbed Natural Lands District** 